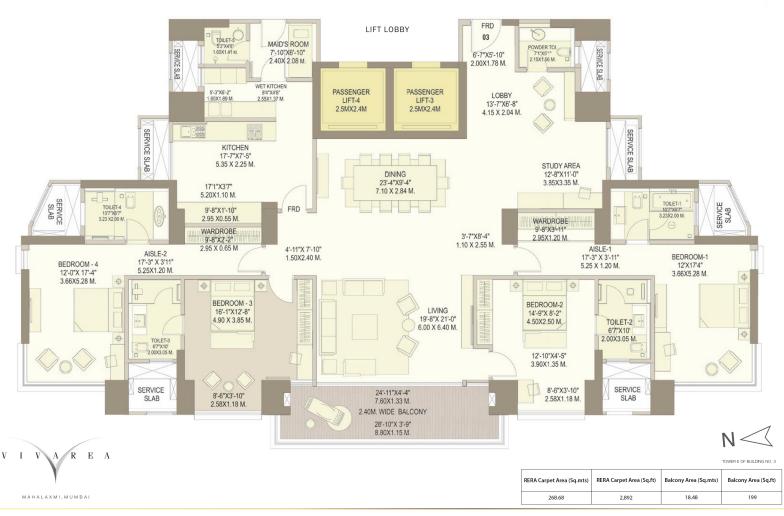

## 3 BHK - FLAT NO.1





## 4 BHK - FLAT NO.3





# Highlights:

### **Project Features:**

- Contemporary 44 storied tower with 3 & 4 Bed residences
- All apartments equipped with spacious balconies
- · Stunning landscape designed by Sitetechtonics, adorned with water features, trellis & activity zones
- · Extensive array of amenities for leisure & sports
- Grand arrival experience/ drop off with landscaping and water feature
- Apartments with 270 degree views to maximize light and air
- · 4 high-speed elevator lifts and one service
- · High quality decorative lighting fixtures used in the lobby

### Apartment:

- Apartments adorned with floor-to-ceiling State-of-the art existing clubhouse with height of 12ft
- Balconies finished with vitrified tiles floor and glass & aluminium railing
- · PVDF coated aluminium windows with DGU glass