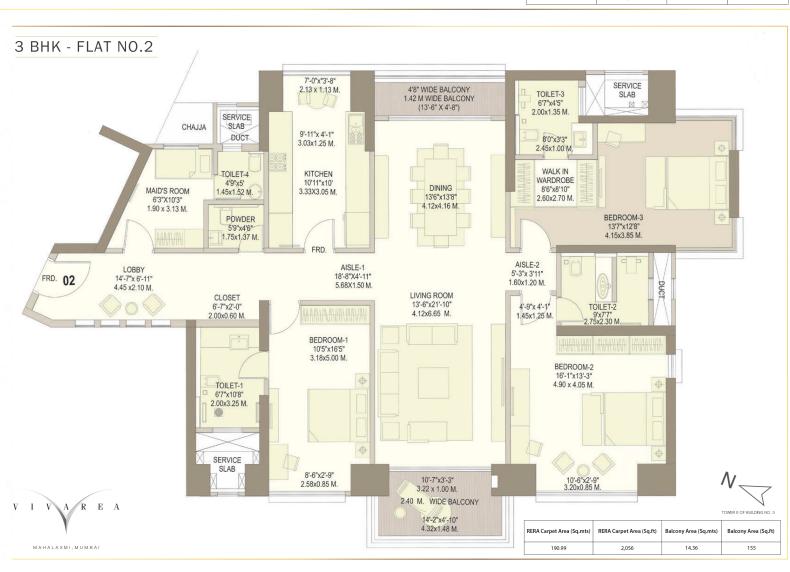

## 3 BHK - FLAT NO.1





## 4 BHK - FLAT NO.3





# Highlights:

### **Project Features:**

- Contemporary 44 storied tower with 3 & 4 Bed residences
- All apartments equipped with spacious balconies
- · Stunning landscape designed by Sitetechtonics, adorned with water features, trellis & activity zones
- · Extensive array of amenities for leisure & sports
- Grand arrival experience/ drop off with landscaping and water feature
- Apartments with 270 degree views to maximize light and air
- · 4 high-speed elevator lifts and one service
- · High quality decorative lighting fixtures used in the lobby

### Apartment:

- Apartments adorned with floor-to-ceiling State-of-the art existing clubhouse with height of 12ft
- Balconies finished with vitrified tiles floor and glass & aluminium railing
- · PVDF coated aluminiu