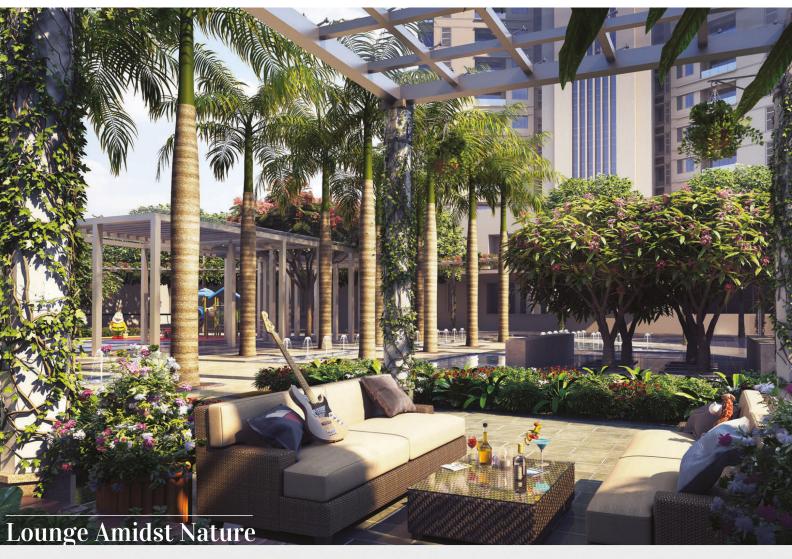

#### Leisure features:

- health and leisure facilities
- Temperature controlled Swimming Pool
- Kids' Pool
- Jacuzzi
- Spa with Steam & Massage rooms
- Indoor games room
- Restaurant
- 2 Mini-Theatres
  - Banquets with waiting lounge extending to the party lawn

### Sports & fitness features:

- · 2 Badminton courts
- 2 Squash courts
- 2 Gymnasiums with multiple outdoor gyms
- Mini-basketball court
- Beautifully landscaped gardens