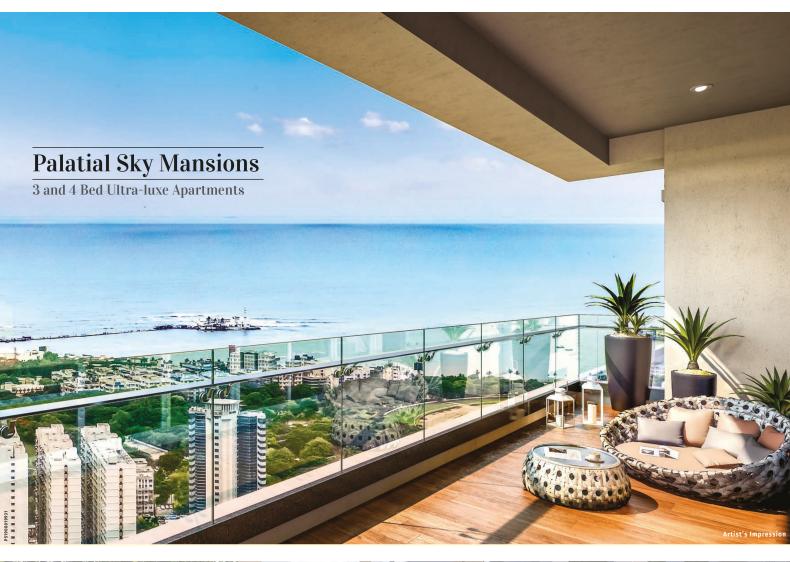

### Apartment:

- Apartments adorned with floor-to-ceiling State-of-the art existing clubhouse with height of 12ft
- Balconies finished with vitrified tiles floor and glass & aluminium railing
- · PVDF coated aluminium windows with DGU glass & multi-locking facility
- Marble flooring in living, bedroom & wooden flooring in one bedroom
- Equipped with fire rated main door & kitchen door
- · Luster paint for internal finishes High quality plumbing & sanitary fittings
  Party hall of duravit or equivalent