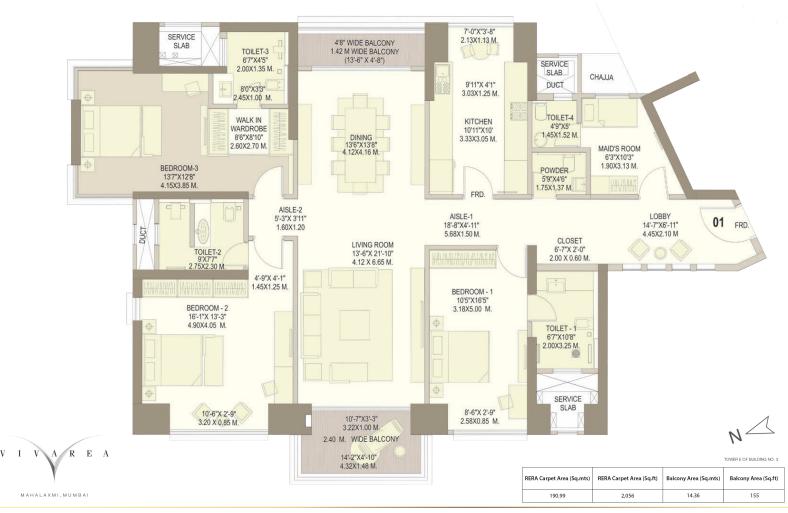

## 3 BHK - FLAT NO.1





## 4 BHK - FLAT NO.3





# Highlights:

### **Project Features:**

- Contemporary 44 storied tower with 3 & 4 Bed residences
- All apartments equipped with spacious balconies
- · Stunning landscape designed by Sitetechtonics, adorned with water features, trellis & activity zones
- · Extensive array of amenities for leisure & sports
- Grand arrival experience/ drop off with landscaping and water feature
- Apartments with 270 degree views to maximize light and air
- · 4 high-speed elevator lifts and one service
- · High quality decorative lighting fixtures used in the lobby

### Apartment:

- Apartments adorned with floor-to-ceiling State-of-the art existing clubhouse with height of 12ft
- Balconies finished with vitrified tiles floor and glass & aluminium railing
- · PVDF coated alumin