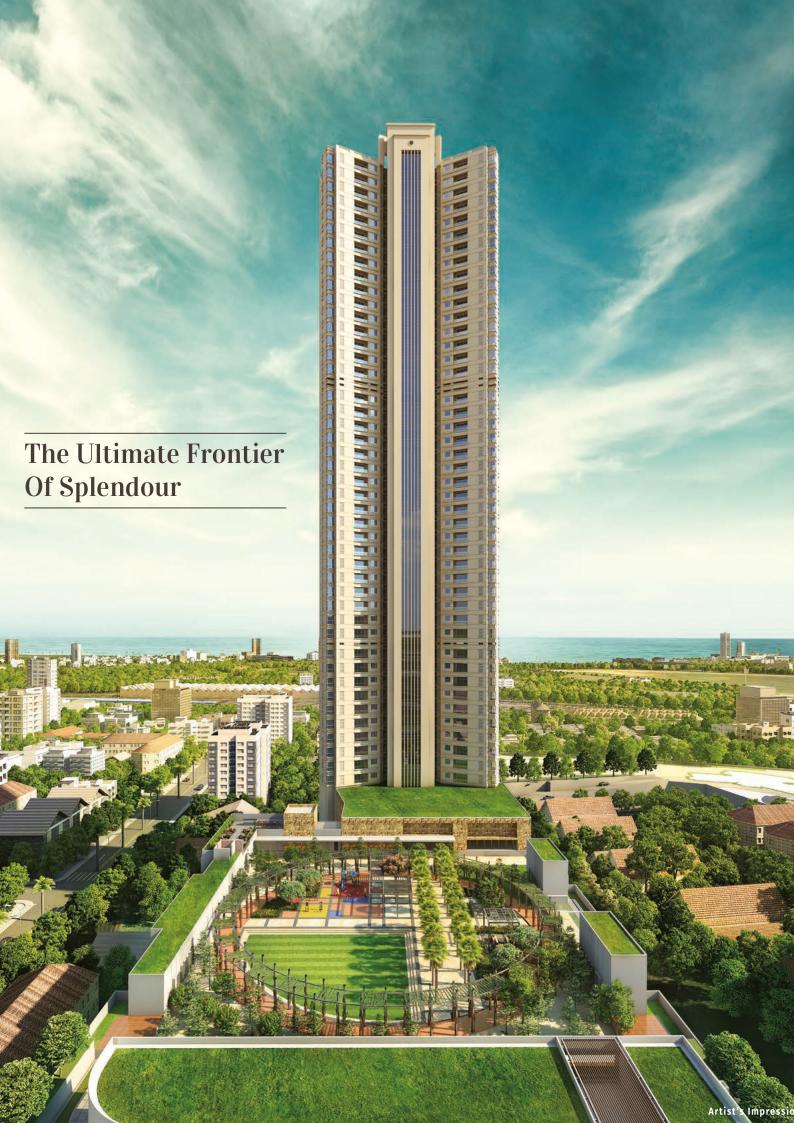

### **Project Features:**

- Contemporary 44 storied tower with 3 & 4 Bed residences
- All apartments equipped with spacious balconies
- · Stunning landscape designed by Sitetechtonics, adorned with water features, trellis & activity zones
- · Extensive array of amenities for leisure & sports
- Grand arrival experience/ drop off with landscaping and water feature
- Apartments with 270 degree views to maximize light and air
- · 4 high-speed elevator lifts and one service
- · High quality decorative lighting fixtures used in the lobby