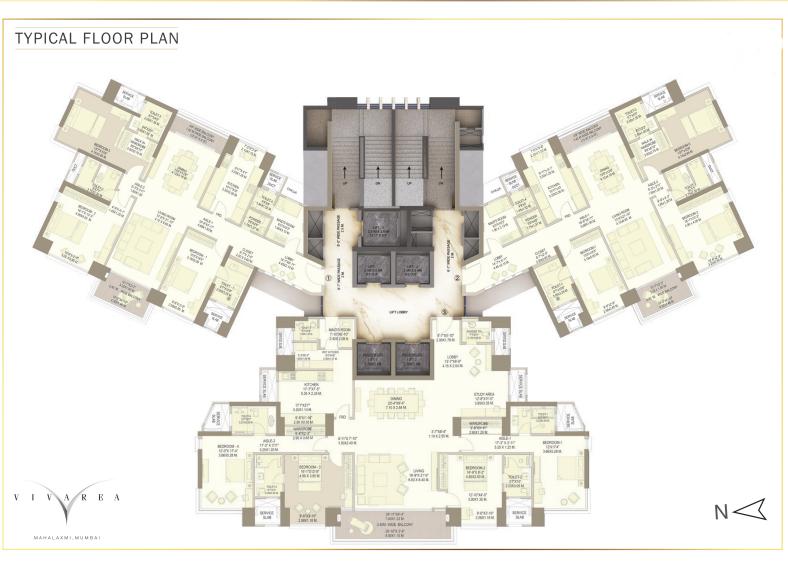

### **Project Features:**

- Contemporary 44 storied tower with 3 & 4 Bed residences
- All apartments equipped with spacious balconies
- · Stunning landscape designed by Sitetechtonics, adorned with water features, trellis & activity zones
- · Extensive array of amenities for leisure & sports
- Grand arrival experience/ drop off with landscaping and water feature
- Apartments with 270 degree views to maximize light and air
- · 4 high-speed elevator lifts and one service
- · High quality decorative lighting fixtures used in the lobby